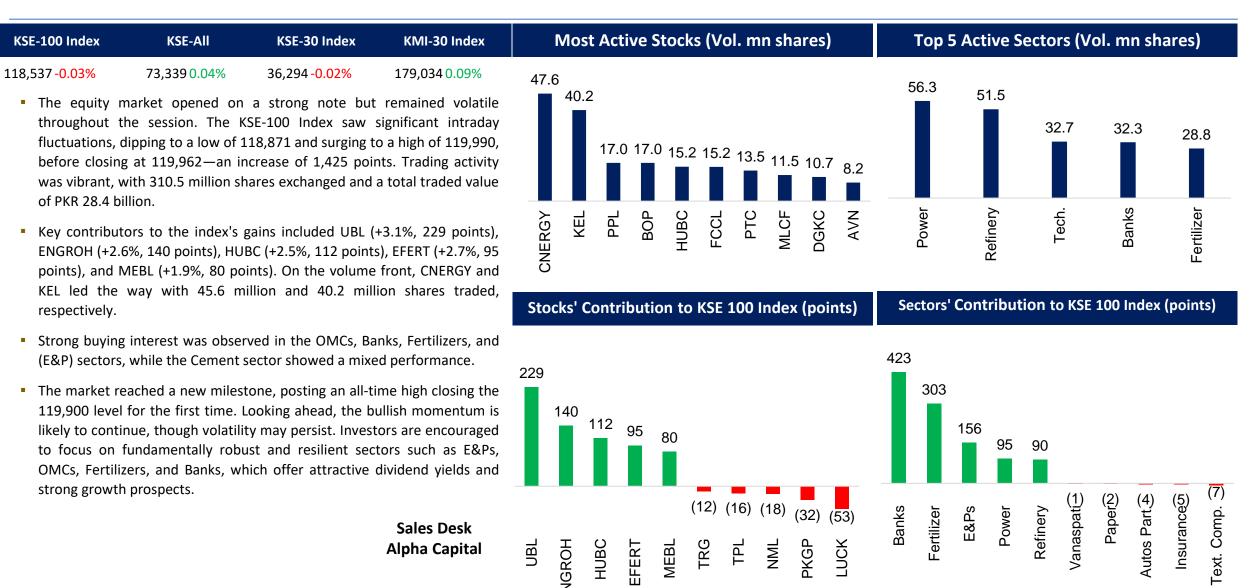

## MARKET ROUNDUP





## KSE-100 closes at 119,962 up 1,425 points





## **Disclosures and Disclaimer**

This report has been prepared and marketed jointly by Akseer Research (Pvt) Limited and Alpha Capital (Pvt) Limited, hereinafter referred jointly as "JV" and is provided for information purposes only. Under no circumstances this is to be used or considered as an offer to sell or solicitation of any offer to buy. While reasonable care has been taken to ensure that the information contained therein is not untrue or misleading at the time of publication, we make no representation as to its accuracy or completeness and it should not be relied upon as such. From time to time, the JV and/or any of their officers or directors may, as permitted by applicable laws, have a position, or otherwise be interested in any transaction, in any securities directly or in